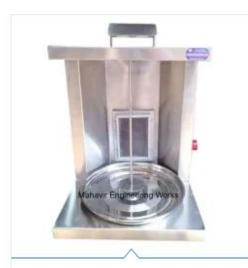

# Shawarma Machine

Table Top Single Burner Gas Shawarma Machine

Floor Mounted Double Burner Gas Shawarma Machine

Floor Mounted Electric Shawarma Machine