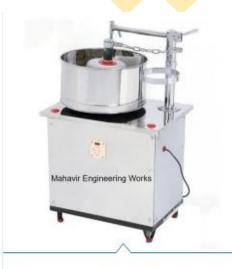

#### Commercial Ss Wet Grinder

Commercial Wet Grinder Tilting, 5 Litre
Commercial Wet Grinder ,15 Litre
Tilting Wet Grinder, 10 Litre